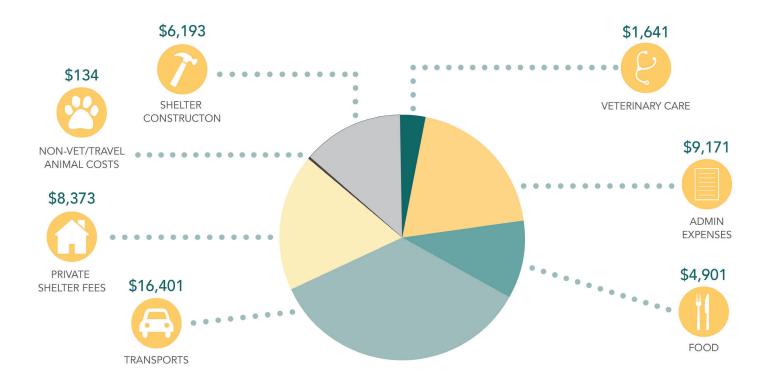

Even amidst the major interruptions in our operations, together, we still managed to cover \$16,401 worth of travel expenses to send 65 homeless dogs to new families across Europe -- all while abiding by strenuous health, travel, and safety guidelines.

In addition to those very deserving doggies, your donations purchased \$4,901 in dog food that fed 391 dogs for 2020 - that's 11,720 pounds of food! Wowza! Additionally, you funded \$1,641 in critical veterinary care, and \$8,373 in private shelter fees.

That's me and aunt Jenny! Can you pawlieve her boss is a dog?! LoLz!!

This year also saw our mission expand to help construct the "Happy Tails Srebrenica" shelter in Srebrenica, Bosnia. With your help, we raised \$6,193 to help construct the initial shelter buildings and fencing to help keep more than 80 homeless dogs safe and off the streets.

**Transports:** Expenses incurred relating to animal transport, including animal airfare, ground transport services, passports, health certificates, travel supplies (leashes, harnesses, etc).

**Food:** Costs of dog food for animals at rescue partners' shelter or other private pensions. This includes food revenues and expenses directly related to the Fairy Dog Parent sponsorship program.

**Veterinary Care:** Includes both surgical and nonsurgical expenses; whether for significant treatment or repair due to injury or illness; or routine vaccinations, medications, or treatments other than surgical.

**Private Shelter Fees:** fees paid to private shelters (pensions) to house animals until they are adopted.

**Shelter Construction:** All expenses related to construction or improvement of rescue partners' shelter facilities.

**Other Animal Welfare Costs:** Includes expenses for animal supplies not related to food, veterinary, or transport expenses (potty pads, vitamins blankets, etc).

**Admin Expenses:** Costs of payment processing and bank fees; software/subscription services (accounting, marketing, shelter database); website subscription and hosting; postage; phone; and related expenses.