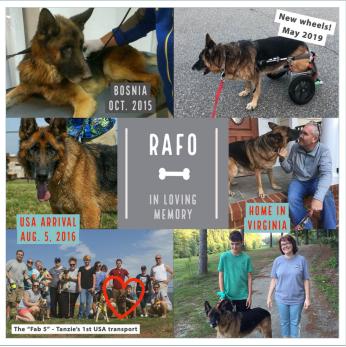

# GONE BUT NOT FORGOTEN

2020 brought so much loss across the world, and we'd be remiss if we didn't pay tribute to the loss of two of our beloved Bosnian rescues. Rafo and Bambi, you are dearly missed.

### Rafo

November 11, 2011 - June 12, 2020

Rafo was one of the original "Fab 5." Tanzie's first group of Bosnian pups transported to America, and a truly inspirational pup. Although Rafo has crossed the rainbow bridge, he left his family -- and the world -- with the gifts of love, determination, and compassion.

Read Rafo's full tribute.